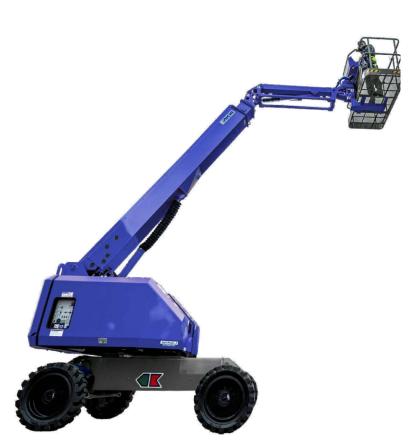

## **SP 14 DJ**

De robuuste telescoophoogwerker met een maximale werkhoogte van 16 m, een roterend platform, een maximaal draagvermogen van 270 kg en een maximale horizontale reikwijdte van 12,60 meter.

# Beweegbare platform-arm

270 kg draagvermogen en een grote stalen werkbak.

| Max. werkhoogte                            | 15,90 m                                    |
|--------------------------------------------|--------------------------------------------|
| Max. horizontale reikwijdte                | 12,60 m                                    |
| Platformrotatie                            | +/- 90°                                    |
| Binnendiameter van platform<br>(L x B x H) | 1,80 x 0,90 x 1,10 m                       |
| Draagvermogen platform                     | 270 kg                                     |
| Draaischijfrotatie                         | 360° (continu)                             |
| Motor                                      | Yanmar dieselmotor<br>met dieselroetfilter |