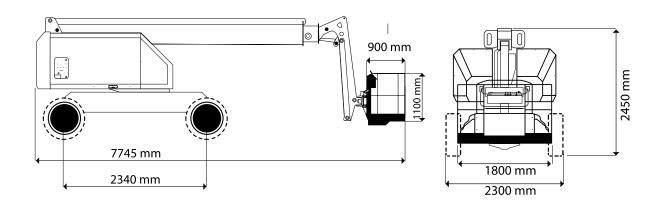

# Beweegbare platform-arm

270 kg draagvermogen en een grote stalen werkbak.

| Max. werkhoogte                            | 15,90 m                                    |
|--------------------------------------------|--------------------------------------------|
| Max. horizontale reikwijdte                | 12,60 m                                    |
| Platformrotatie                            | +/- 90°                                    |
| Binnendiameter van platform<br>(L x B x H) | 1,80 x 0,90 x 1,10 m                       |
| Draagvermogen platform                     | 270 kg                                     |
| Draaischijfrotatie                         | 360° (continu)                             |
| Motor                                      | Yanmar dieselmotor<br>met dieselroetfilter |

Technische specificaties

| Min. transportafmetingen (L x B x H) | 5,75 x 2,30 x 3,00 m                              |  |  |  |  |
|--------------------------------------|---------------------------------------------------|--|--|--|--|
| Max. transportafmetingen (L x B x H) | 7,75 x 2,30 x 2,45 m                              |  |  |  |  |
| Brutogewicht                         | 8.450 kg                                          |  |  |  |  |
| Max. werkhoogte tijdens de procedure | 15,90 m                                           |  |  |  |  |
| Besturingssysteem                    | Elektrisch-hydraulische<br>proportionele regeling |  |  |  |  |
| Max. toegestane hellingshoek         | +/- 5°                                            |  |  |  |  |
| Max. hellingshoek                    | 25°                                               |  |  |  |  |

# **Technische specificaties**

| Max. werkhoogte                      | 15,90 m                                           |
|--------------------------------------|---------------------------------------------------|
| Max. platformhoogte                  | 13,90 m                                           |
| Max. horizontale reikwijdte          | 12,60 m                                           |
| Tailswing-radius draaischijf         | 2,00 m                                            |
| Draaischijfrotatie                   | 360° (continu)                                    |
| Platformrotatie                      | +/- 90°                                           |
| Draagvermogen platform               | 270 kg                                            |
| Binnendiameter van platform (LBD)    | 1,80 x 0,90 x 1,10 m                              |
| Min. transportafmetingen (L x B x H) | 5,75 x 2,30 x 3,00 m                              |
| Max. transportafmetingen (L x B x H) | 7,75 x 2,30 x 2,45 m                              |
| Bruto gewicht                        | 8.450 kg                                          |
| Max. hoogte tijdens de procedure     | 15,90 m                                           |
| Maxi. toegestane hellingshoek        | +/- 5°                                            |
| Max. hellingshoek                    | 25°                                               |
| Max. rijsnelheid                     | 7,2 km/h                                          |
| Besturingssysteem                    | Elektrisch-hydraulische<br>proportionele regeling |