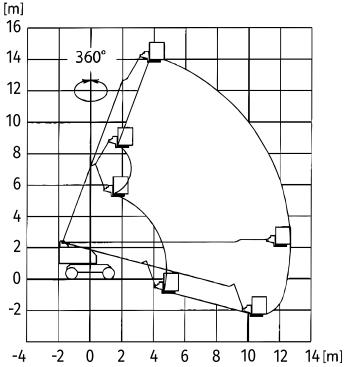

## **SP 14 DJ**

De robuuste telescoophoogwerker met een maximale werkhoogte van 16 m, een roterend platform, een maximaal draagvermogen van 270 kg en een maximale horizontale reikwijdte van 12,60 meter.

# Beweegbare platform-arm

270 kg draagvermogen en een grote stalen werkbak.

| Max. werkhoogte                            | 15,90 m                                    |
|--------------------------------------------|--------------------------------------------|
| Max. horizontale reikwijdte                | 12,60 m                                    |
| Platformrotatie                            | +/- 90°                                    |
| Binnendiameter van platform<br>(L x B x H) | 1,80 x 0,90 x 1,10 m                       |
| Draagvermogen platform                     | 270 kg                                     |
| Draaischijfrotatie                         | 360° (continu)                             |
| Motor                                      | Yanmar dieselmotor<br>met dieselroetfilter |

# **Technische specificaties**

| Max. werkhoogte                      | 15,90 m                                           |
|--------------------------------------|---------------------------------------------------|
| Max. platformhoogte                  | 13,90 m                                           |
| Max. horizontale reikwijdte          | 12,60 m                                           |
| Tailswing-radius draaischijf         | 2,00 m                                            |
| Draaischijfrotatie                   | 360° (continu)                                    |
| Platformrotatie                      | +/- 90°                                           |
| Draagvermogen platform               | 270 kg                                            |
| Binnendiameter van platform (LBD)    | 1,80 x 0,90 x 1,10 m                              |
| Min. transportafmetingen (L x B x H) | 5,75 x 2,30 x 3,00 m                              |
| Max. transportafmetingen (L x B x H) | 7,75 x 2,30 x 2,45 m                              |
| Bruto gewicht                        | 8.450 kg                                          |
| Max. hoogte tijdens de procedure     | 15,90 m                                           |
| Maxi. toegestane hellingshoek        | +/- 5°                                            |
| Max. hellingshoek                    | 25°                                               |
| Max. rijsnelheid                     | 7,2 km/h                                          |
| Besturingssysteem                    | Elektrisch-hydraulische<br>proportionele regeling |